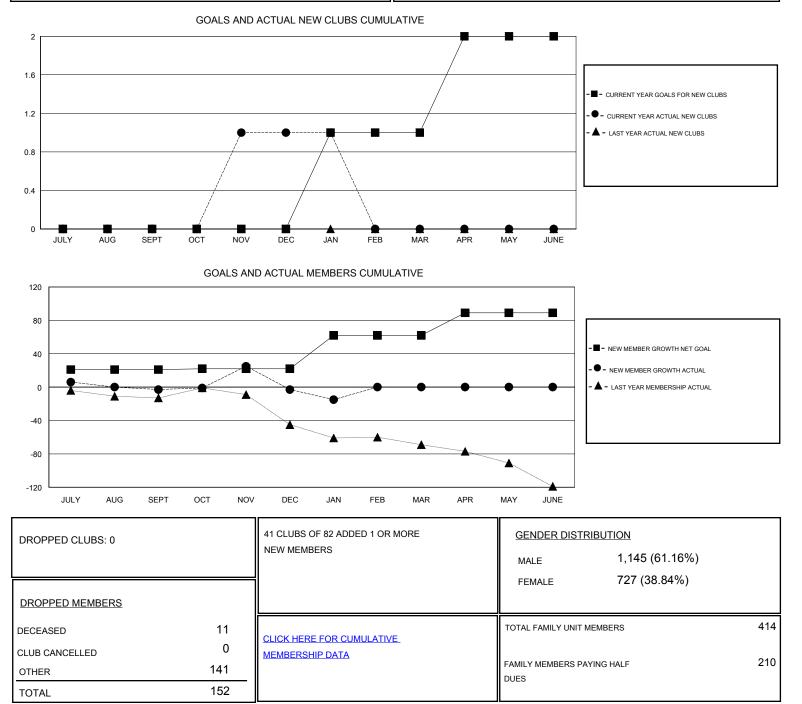

## LOCATION AUSTRALIA

GMT CA

| Clubs                 |               |           |               | Members<br>RESULTS FOR 2016-2017 |                                                                |                                                              |                                                    |
|-----------------------|---------------|-----------|---------------|----------------------------------|----------------------------------------------------------------|--------------------------------------------------------------|----------------------------------------------------|
| RESULTS FOR 2016-2017 |               |           |               |                                  |                                                                |                                                              |                                                    |
| QUARTER               | NEW CLUB GOAL | NEW CLUBS | DROPPED CLUBS | QUARTER                          | NEW MEMBER GROWTH<br>NET GOAL (not reinstated<br>or transfers) | NEW MEMBER<br>GROWTH ACTUAL (not<br>reinstated or transfers) | DROPPED<br>MEMBERS ACTUAL<br>(including transfers) |
| JULY/AUG/SEPT         | 0             | 0         | 0             | JULY/AUG/SEPT                    | 21                                                             | 53                                                           | 56                                                 |
| OCT/NOV/DEC           | 0             | 1         | 0             | OCT/NOV/DEC                      | 1                                                              | 80                                                           | 80                                                 |
| JAN/FEB/MAR           | 1             | 0         | 0             | JAN/FEB/MAR                      | 40                                                             | 4                                                            | 16                                                 |
| APR/MAY/JUNE          | 1             | 0         | 0             | APR/MAY/JUNE                     | 27                                                             | 0                                                            | 0                                                  |